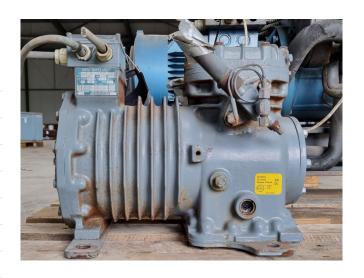

#### Used DWM DLLF-301-EWL-000

Used DWM DLLF-301-EWL-000 semihermetic reciprocating compressor on Freon with a sight glass. The compressor has a displacement of 18,2 m<sup>3</sup>/h.

\*Why choose for HOSBV? Were not only the largest used refrigeration specialist in Europe, but also, we deliver all equipment including an extensive test, warranty and industrial cleaning. \*Optional we can also perform a new paint job and arrange the logistics.