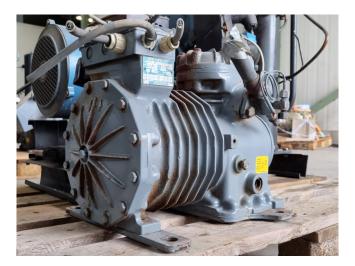

# **DWM DLLF-301-EWL-000**

# **Specifications**

| Brand             | DWM              |
|-------------------|------------------|
| Туре              | DLLF-301-EWL-000 |
| Refrigerant       | Freon            |
| kW at -20°C/+40°C | 6,0              |
| kW at -30°C/+40°C | 3,2              |
| kW at -40°C/+40°C | 1,3              |
| kW at -45°C/+40°C | 0,7              |
| Sight Glass       | ✓                |
| m3 / h            | 18,2             |
| Weight in kg.     | 85 kg            |
| Sizes             | 450x320x350 mm   |
|                   | (LxWxH)          |
| Stock             | 1                |

#### Used DWM DLLF-301-EWL-000

Used DWM DLLF-301-EWL-000 semihermetic reciprocating compressor on Freon with a sight glass. The compressor has a displacement of 18,2 m<sup>3</sup>/h.

\*Why choose for HOSBV? Were not only the largest used refrigeration specialist in Europe, but also, we deliver all equipment including an extensive test, warranty and industrial cleaning. \*Optional we can also perform a new paint job and arrange the logistics.