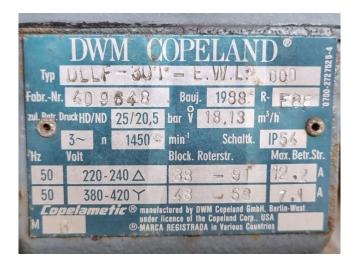

# **DWM DLLF-301-EWL-000**

# **Specifications**

| Brand             | DWM              |
|-------------------|------------------|
| Туре              | DLLF-301-EWL-000 |
| Refrigerant       | Freon            |
| kW at -20°C/+40°C | 6,0              |
| kW at -30°C/+40°C | 3,2              |
| kW at -40°C/+40°C | 1,3              |
| kW at -45°C/+40°C | 0,7              |
| Sight Glass       | ✓                |
| m3 / h            | 18,2             |
| Weight in kg.     | 85 kg            |
| Sizes             | 450x320x350 mm   |
|                   | (LxWxH)          |
| Stock             | 1                |

#### Used DWM DLLF-301-EWL-000

Used DWM DLLF-301-EWL-000 semihermetic reciprocating compressor on Freon with a sight glass. The compressor has a displacement of 18,2 m<sup>3</sup>/h.

\*Why choose for HOSBV? Were not only the largest used refrigeration specialist in Europe, but also, we deliver all equipment including an extensive test, warranty and industrial cleaning. \*Optional we can also perform a new paint job and arrange the logistics.