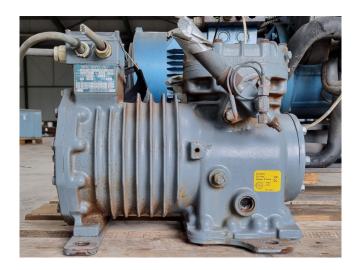

#### Used DWM DLLF-301-EWL-000

Used DWM DLLF-301-EWL-000 semihermetic reciprocating compressor on Freon with a sight glass. The compressor has a displacement of 18,2 m<sup>3</sup>/h.

\*Why choose for HOSBV? Were not only the largest used refrigeration specialist in Europe, but also, we deliver all equipment including an extensive test, warranty and industrial cleaning. \*Optional we can also perform a new paint job and arrange the logistics.