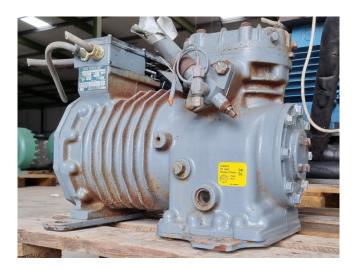

#### Used DWM DLLF-301-EWL-000

Used DWM DLLF-301-EWL-000 semihermetic reciprocating compressor on Freon with a sight glass. The compressor has a displacement of 18,2 m<sup>3</sup>/h.

\*Why choose for HOSBV? Were not only the largest used refrigeration specialist in Europe, but also, we deliver all equipment including an extensive test, warranty and industrial cleaning. \*Optional we can also perform a new paint job and arrange the logistics.